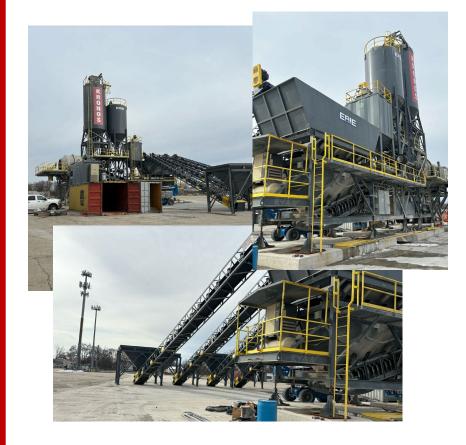

### What is Kronos?

- The Kronos facility is located in Detroit's Cadillac Heights area
- The entire Kronos facility is zoned M4 (Intensive Industrial).
- The facility area will cover approximately 29 acres.
- The Kronos facility is similar in technology, size and scope to our plants in Center Line, Ypsilanti, and Pontiac.
- It represents a \$10,000,000 investment in the Cadillac Heights area.
- To our knowledge, this is the largest single private investment in Cadillac Heights in over 20 years.

# **Environmental Features**

- High efficiency 12,500 cubic foot ventilation system (dust suppression)
- Energy efficient variable frequency controls on all motors
- State of the art controls on all operating gates and augers
- Close proximity to projects reducing truck traffic and exhaust
- Central wet mixed in-plant drum versus dry mix in truck (better dust control)