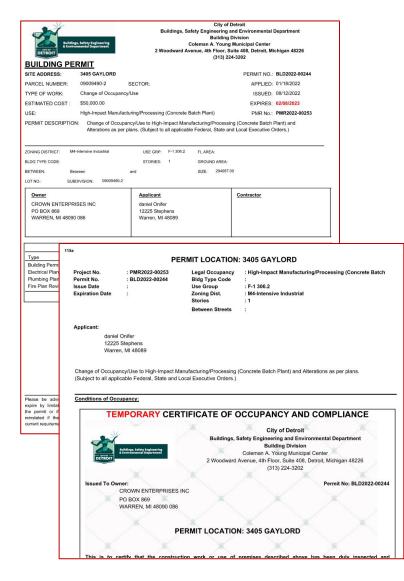

(Intensive Industrial).
- The facility area will cover approximately 29 acres.
- The Kronos facility is similar in technology, size and scope to our plants in Center Line, Ypsilanti, and Pontiac.
- It represents a \$10,000,000 investment in the Cadillac Heights area.
- To our knowledge, this is the largest single private investment in Cadillac Heights in over 20 years.

### What about neighbors?

- The Kronos Plant will include streetscape improvements, tree plantings, a 30' green buffer, and a 6' tall green berm that meets or exceeds City buffering requirements.
- The facility complies with the City of Detroit noise ordinance and has a fugitive dust plan

#### What about Jobs?

• We are excited to invest and create jobs in Cadillac Heights.





### Permit# BLD2022-00244 issued by BSEED







### Permit# BLD2022-01173 issued by BSEED







### Permit# BLD2022-05375 issued by BSEED

|                                       | afety Engineering<br>Intal Department |                       | City of D<br>dings, Safety Engineering a<br>Building D<br>Coleman A. Young j<br>dward Avenue, 4th Floor, Su<br>(313) 224 | nd Environmental Dep<br>Division<br>Municipal Center<br>itte 408, Detroit, Michie |                                                       |                    |
|---------------------------------------|---------------------------------------|-----------------------|--------------------------------------------------------------------------------------------------------------------------|-----------------------------------------------------------------------------------|