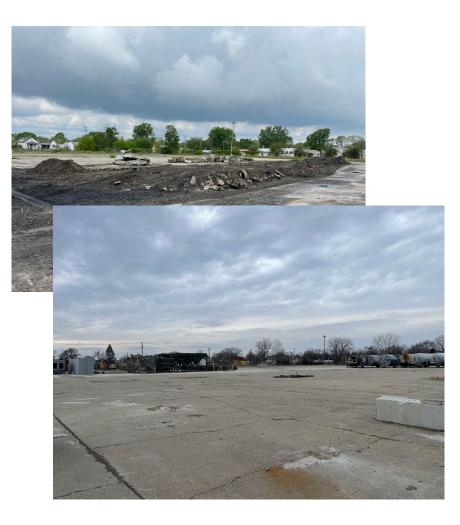

r approximately 29 acres.
- The Kronos facility is similar in technology, size and scope to our plants in Center Line, Ypsilanti, and Pontiac.
- It represents a \$10,000,000 investment in the Cadillac Heights area.
- To our knowledge, this is the largest single private investment in Cadillac Heights in over 20 years.

### What about neighbors?

- The Kronos Plant will include streetscape improvements, tree plantings, a 30' green buffer, and a 6' tall green berm that meets or exceeds City buffering requirements.
- The facility complies with the City of Detroit noise ordinance and has a fugitive dust plan

#### What about Jobs?

• We are excited to invest and create jobs in Cadillac Heights.





### Permit# BLD2022-00244 issued by BSEED







### Permit# BLD2022-01173 issued by BSEED







### Permit# BLD2022-05375 issued by BSEED

|                                       | afety Engineering<br>Intal Department |                       | City of D<br>dings, Safety Engineering a<br>Building D<br>Coleman A. Young j<br>dward Avenue, 4th Floor, Su<br>(313) 224 | nd Environmental Dep<br>Division<br>Municipal Center<br>itte 408, Detroit, Michie |                                                       |                    |
|---------------------------------------|---------------------------------------|-----------------------|--------------------------------------------------------------------------------------------------------------------------|-----------------------------------------------------------------------------------|-----------------------------------------------------