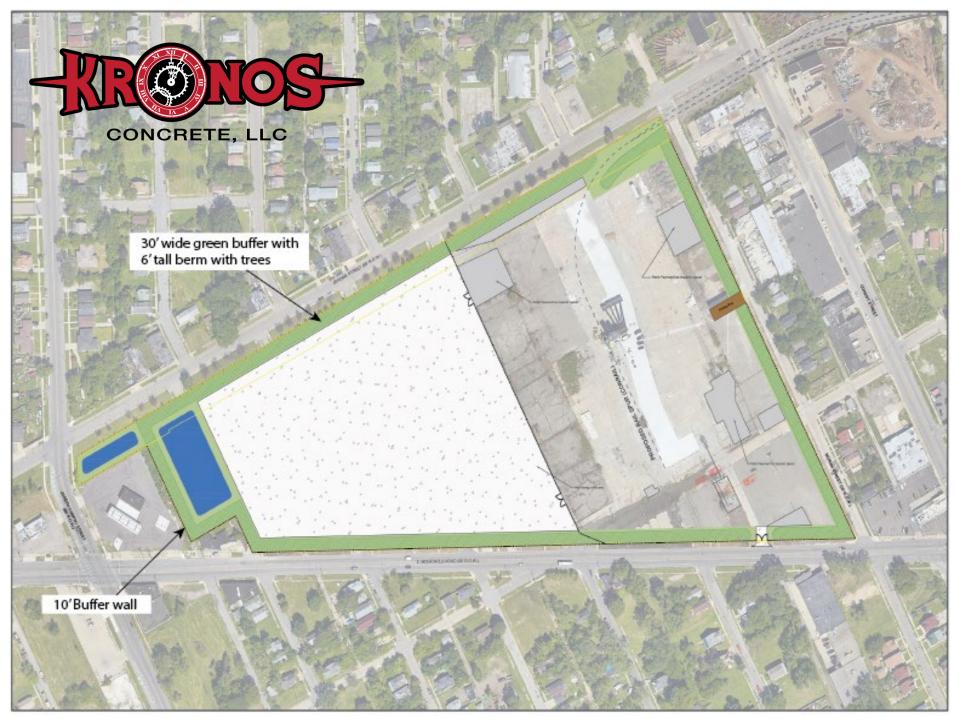

### What is Kronos?

- The Kronos facility is located in Detroit's Cadillac Heights area
- The entire Kronos facility is zoned M4 (Intensive Industrial).
- The facility area will cover approximately 29 acres.
- The Kronos facility is similar in technology, size and scope to our plants in Center Line, Ypsilanti, and Pontiac.
- It represents a \$10,000,000 investment in the Cadillac Heights area.
- To our knowledge, this is the largest single private investment in Cadillac Heights in over 20 years.

### What about neighbors?

- The Kronos Plant will include streetscape improvements, tree plantings, a 30' green buffer, and a 6' tall green berm that meets or exceeds City buffering requirements.
- The facility complies with the City of Detroit noise ordinance and has a fugitive dust plan