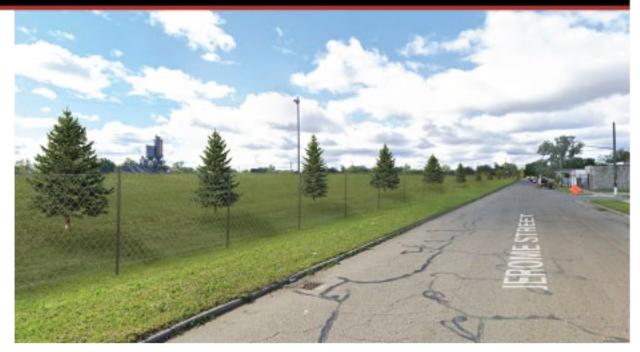

### What about neighbors?

- The Kronos Plant will include streetscape improvements, tree plantings, a 30' green buffer, and a 6' tall green berm that meets or exceeds City buffering requirements.
- The facility complies with the City of Detroit noise ordinance and has a fugitive dust plan

## Before

### After