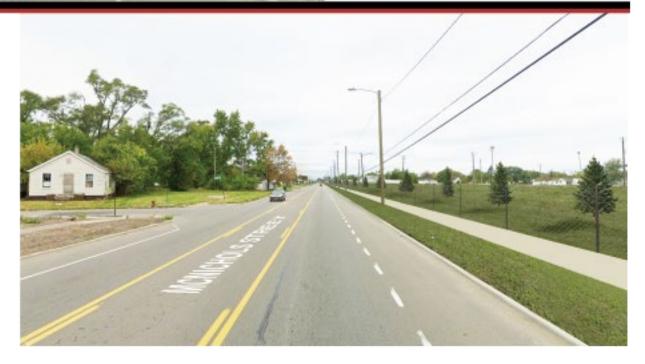

| N: 17231 MOR                                                                      | AN ST                                                 | à                  |
|                                       | 含                                     |                       | PERMIT LOCATIO                                                                                                           |                                                                                   |                                                       | 8                  |









Residential Districts — Business Districts — Industrial Districts
\*There are some non-conforming residential structures located within existing Industrial District(s).







## Before



### After





# Before



### After





## Before



### After



# **Environmental Features**

- High efficiency 12,500 cubic foot ventilation system (dust suppression)
- Energy efficient variable frequency controls on all motors
- State of the art controls on all operating gates and augers
- Close proximity to projects reducing truck traffic and exhaust
- Central wet mixed in-plant drum versus dry mix in truck (better dust control)

# **Dust Control**

- Screening to be installed on current perimeter fencing by end of June 2024
- Regular sweeping schedule
- 5-mph speed limit within plant area to reduce fugitive dust emissions
- Water truck for dust suppression to be in operation in July 2024
- Interim watering measures for dust control currently employed
- 6' high green berm to be installed upon receipt of per