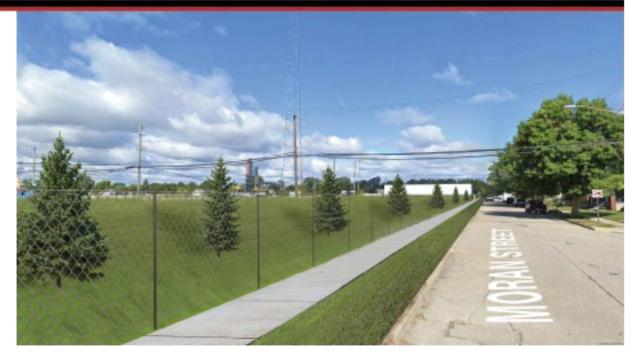

### What about neighbors?

- The Kronos Plant will include streetscape improvements, tree plantings, a 30' green buffer, and a 6' tall green berm that meets or exceeds City buffering requirements.
- The facility complies with the City of Detroit noise ordinance and has a fugitive dust plan