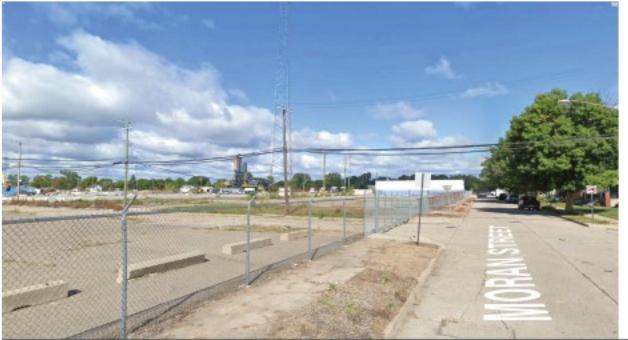

| N: 17231 MOR                                                                      | AN ST                                                 | à                  |
|                                       | 含                                     |                       | PERMIT LOCATIO                                                                                                           |                                                                                   |                                                       | 8                  |









Residential Districts — Business Districts — Industrial Districts
\*There are some non-conforming residential structures located within existing Industrial District(s).







## Before



### After





# Before



### After





## Before



### After



# **Environmental Features**

- High efficiency 12,500 cubic foot ventilation system (dust suppression)
- Energy efficient variable frequency controls on all motors
- State of the art controls on all operating gates and augers
- Close proximity to projects reducing truck traffic and exhaust
- Central wet mixed in-plant drum versus dry mix in truck (better dust control)

# **Dust Control**

- Screening to be installed on current perimeter fencing by end of June 2024
- Regular sweeping schedule
- 5-mph speed limit within plant area to reduce fugitive dust emissions
- Water truck for dust suppression to be in operation in July 2024
- Interim watering measures for dust control currently employed
- 6' high green berm to be installed upon receipt of permits from the