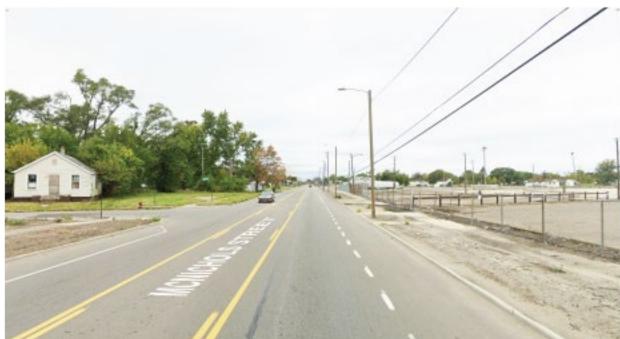

| N: 17231 MOR                                                                      | AN ST                                                 | à                  |
|                                       | 含                                     |                       | PERMIT LOCATIO                                                                                                           |                                                                                   |                                                       | 8                  |









Residential Districts — Business Districts — Industrial Districts
\*There are some non-conforming residential structures located within existing Industrial District(s).







## Before



### After





# Before



### After





## Before



### After



# **Environmental Features**

- High efficiency 12,500 cubic foot ventilation system (dust suppression)
- Energy efficient variable frequency controls on all motors
- State of the art controls on all operating gates and augers
- Close proximity to projects reducing truck traffic and exhaust
- Central wet mixed in-plant drum versus dry mix in truck (better dust control)

# **Dust Control**

- Screening to be installed on current perimeter fencing by end of June 2024
- Regular sweeping schedule
- 5-mph speed limit within plant area to reduce fugitive dust emissions
- Water truck for dust suppression to be in operation in July 2024
- Interim watering measures for dust control currently employed
- 6' high green berm to be installed upon