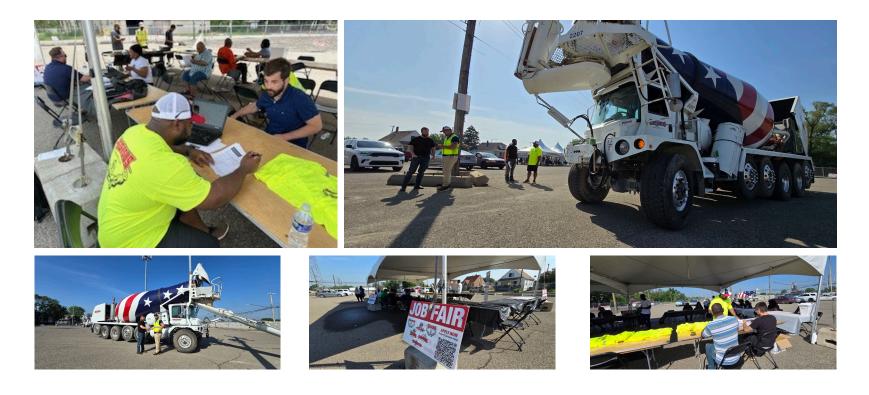

# Community Engagement / Job Fair

### May 20, 2024 job fair at Kronos attracted over 250 job applications!