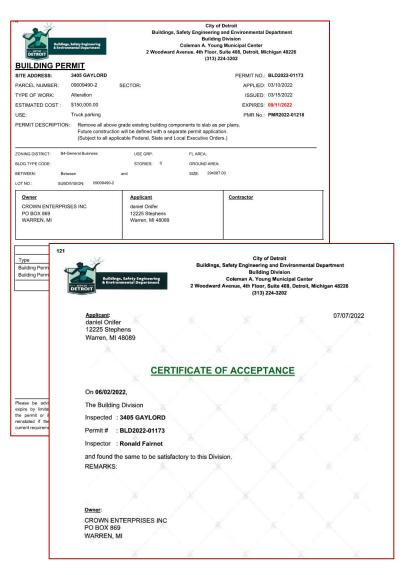

cover approximately 29 acres.
- The Kronos facility is similar in technology, size and scope to our plants in Center Line, Ypsilanti, and Pontiac.
- It represents a \$10,000,000 investment in the Cadillac Heights area.
- To our knowledge, this is the largest single private investment in Cadillac Heights in over 20 years.

### What about neighbors?

- The Kronos Plant will include streetscape improvements, tree plantings, a 30' green buffer, and a 6' tall green berm that meets or exceeds City buffering requirements.
- The facility complies with the City of Detroit noise ordinance and has a fugitive dust plan

#### What about Jobs?

• We are excited to invest and create jobs in Cadillac Heights.





### Permit# BLD2022-00244 issued by BSEED







### Permit# BLD2022-01173 issued by BSEED







### Permit# BLD2022-05375 issued by BSEED

|                                       | afety Engineering<br>Intal Department |                       | City of D<br>dings, Safety Engineering a<br>Building D<br>Coleman A. Young j<br>dward Avenue, 4th Floor, Su<br>(313) 224 | nd Environmental Dep<br>Division<br>Municipal Center<br>itte 408, Detroit, Michie |                                                       |                    |
|---------------------------------------|---------------------------------------|-----------------------|--------------------------------------------------------------------------------------------------------------------------|-----------------------------------------------------------------------------------|-------------------------------------------------