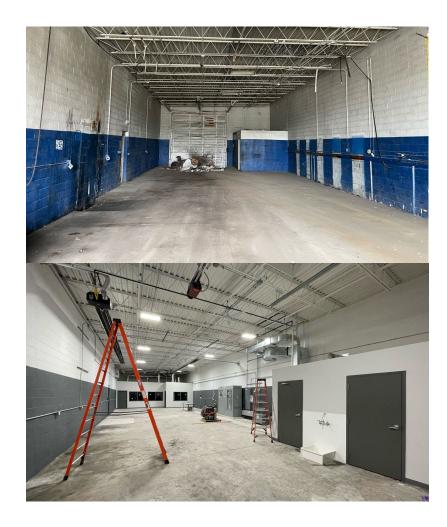

|
|                                       | *                                     |                       | PERMIT LOCATIO                                                                                                           | N: 17231 MOR                                                                      | AN ST                                                 | à                  |
|                                       | 含                                     |                       | PERMIT LOCATIO                                                                                                           |                                                                                   |                                                       | 8                  |









Residential Districts — Business Districts — Industrial Districts
\*There are some non-conforming residential structures located within existing Industrial District(s).







## Before



### After





# Before



### After





## Before



### After



# **Environmental Features**

- High efficiency 12,500 cubic foot ventilation system (dust suppression)
- Energy efficient variable frequency controls on all motors
- State of the art controls on all operating gates and augers
- Close proximity to projects reducing truck traffic and exhaust
- Central wet mixed in-plant drum versus dry mix in truck (better dust control)

# **Dust Control**

- Screening to be installed on current perimeter fencing by end of June 2024
- Regular sweeping schedule
- 5-mph speed limit within plant area t