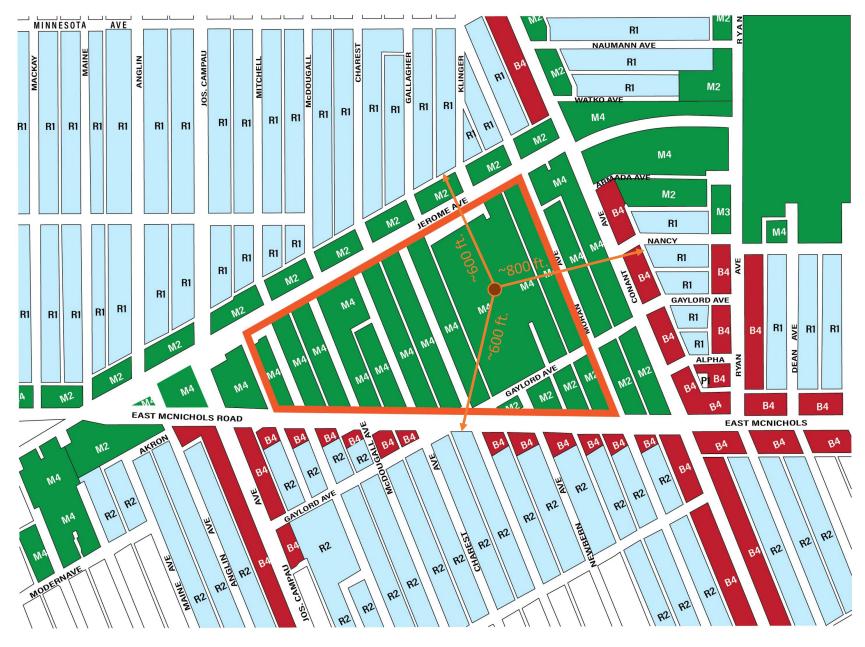

### What is Kronos?

- The Kronos facility is located in Detroit's Cadillac Heights area
- The entire Kronos facility is zoned M4 (Intensive Industrial).
- The facility area will cover approximately 29 acres.
- The Kronos facility is similar in technology, size and scope to our plants in Center Line, Ypsilanti, and Pontiac.
- It represents a \$10,000,000 investment in the Cadillac Heights area.
- To our knowledge, this is the largest single private investment in Cadillac Heights in over 20 years.

Residential Districts — Business Districts — Industrial Districts
\*There are some non-conforming residential structures located within existing Industrial District(s).